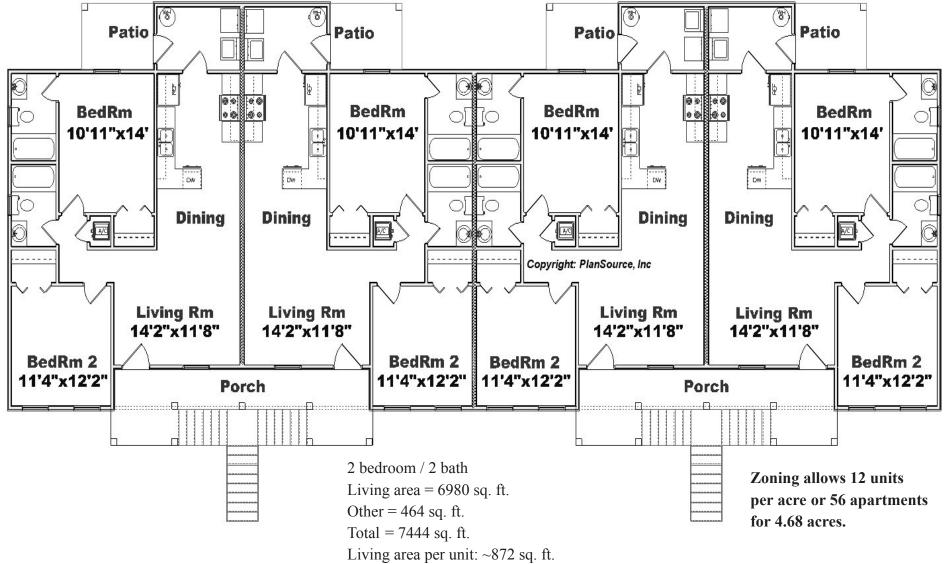

 $\mathbf{D}$  eveloping the property for Apartments is not only the

most economic way to develop Lake Marie Villa, but zoning allows up to 56 units. You must verify this information with the Town of Dundee Planner Committee. City water in next to the property and city sewer is only a short distance.