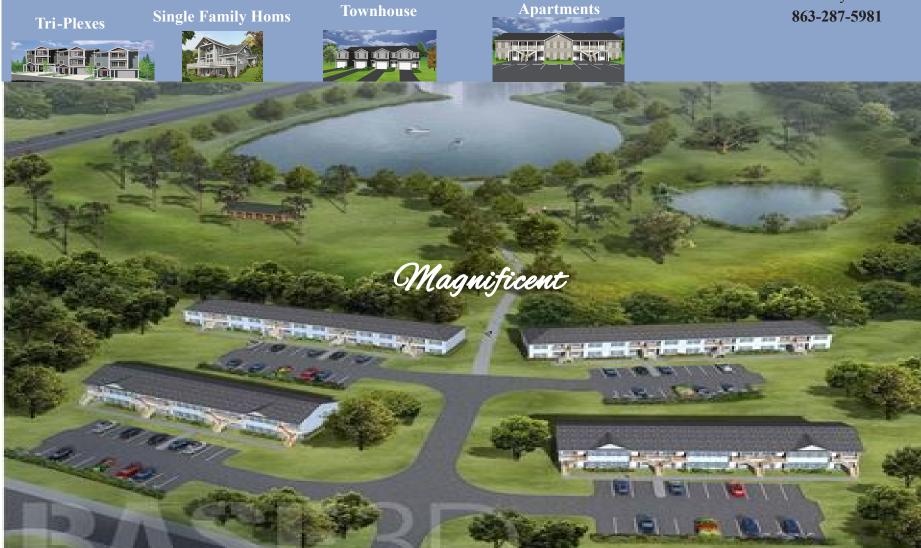

The Present Zoning: RMF-Multiple Family Residential [Allows]

- 1. Single-Family Homes
- 2. Duplexes
- 3. Apartments
- 4. Townhouses

Call Waymon **863-287-5981** 

Come see this alluring development property approved for Apartments/Townhouses/Single Family Homes and more. You will be captivated by its panoramic view overlooking Lake Marie from top of the Ridge of Dundee. The land gradually slopes toward the lake guaranteeing owners will have a magnificent vision living on this unique property. We are told location is critical to a community value and this unique property meets that criterion plus much more. It's a short distance to Disney World, yet far enough to make it quite from noisy highway traffic. This quaint small town is filled with neighbors who know each other and enjoy community activities together. Come see, come buy before it is too late!

 $\mathbf{D}$  eveloping the property for Apartments is not only the

most economic way to develop Lake Marie Villa, but zoning allows up to 56 units. You must verify this information with the Town of Dundee Planner Committee. City water in next to the property and city sewer is only a short distance.