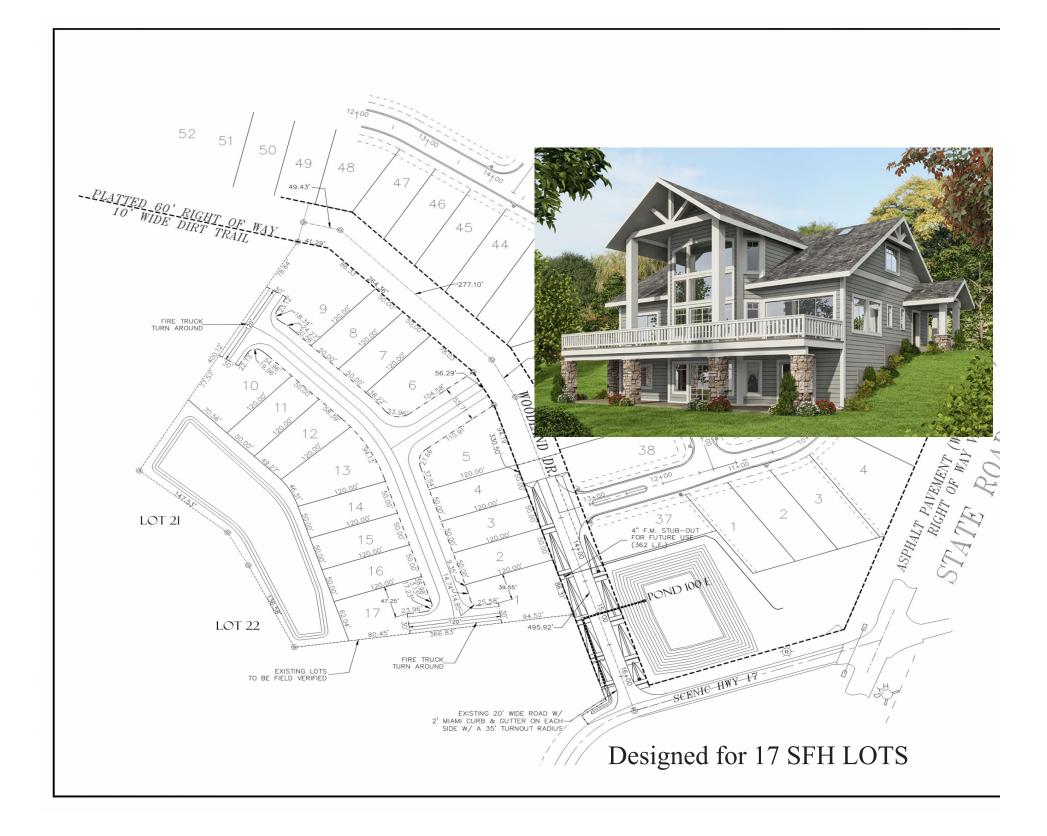

 $\mathbf{D}$  eveloping the property for Apartments is not only the

most economic way to develop Lake Marie Villa, but zoning allows up to 56 units. You must verify this information with the Town of Dundee Planner Committee. City water in next to the property and city sewer is only a short distance.